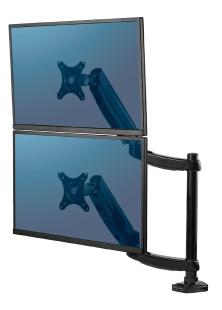

## Dual Stacking Monitor Arm

Fully independent adjustable monitor arms increase workspace flexibility & collaboration

## Features:

- Increase valuable desk space and easily adjust your monitor to reduce eye, neck and shoulder strain
- Connect your favorite devices with 2 USB ports conveniently located at the base of the product
- Easy and effortless monitor adjustment with innovative gas spring technology
- Mounts via clamp or grommet
- Minimize clutter with the intuitive cord management system
- Meets VESA mounting standards

## Specifications:

| Description         | Platinum Series Dual Stacking Monitor Arm |
|---------------------|-------------------------------------------|
| Product Number      | 8043401                                   |
| Height Range        | 3½" - 25"                                 |
| Height Adjustments  | Infinite within height range              |
| Tilt                | ~85°/15°                                  |
| Rotation            | 360°                                      |
| Depth Adjustability | 21/2" - 181/2"                            |
| Monitor Capacity    | 27" / 22 lbs. per arm                     |
|                     |                                           |