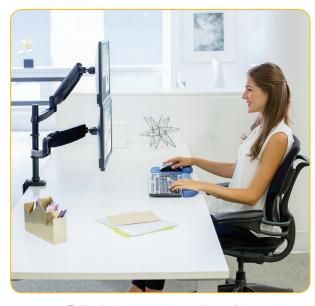

## Dual Stacking Monitor Arm

Fully independent adjustable monitor arms increase workspace flexibility & collaboration

## Features:

- Increase valuable desk space and easily adjust your monitor to reduce eye, neck and shoulder strain
- Connect your favorite devices with 2 USB ports conveniently located at the base of the product
- Easy and effortless monitor adjustment with innovative gas spring technology
- Mounts via clamp or grommet
- Minimize clutter with the intuitive cord management system
- Meets VESA mounting standards